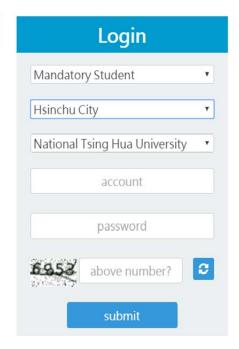

操作步驟請點選網頁下方「新手上路」,說明,帳號為學號,密碼預設值為學號最後五 碼

Please click ""Mandatory Students" for further instructions on how to start taking this course. The account No. is your student No., and the Default Password is the last five digits of your student No.

#### 其他

常見問題 加入我們聯絡我們 意見回饋 隱私權與資安政策

教育部校園學術倫理教育與機制發展計畫 網站維運:國立交通大學人文與社會科學研究中心

Copyright © 2012-2016

本校學生若使用中文版介面登錄,請選擇身分請選擇"必修學生"、城市選"新竹市"、學校選"國立清華大學"再依學號、密碼、驗證碼登錄。

Students who enter the Research Ethics Education Center website should sign in from the right side. Please select "Mandatory Student", "Hsinchu city" "National Tsing Hua University" your school and enter your student ID as account name. The default password is the last 5 digits of your student ID

| F             | 開始上課       |   |
|---------------|------------|---|
| 必修學生          |            | • |
| 新竹市           |            | * |
| 國立清華大學        | 2          | • |
| 請             | 輸入您的學號     |   |
|               | 密碼         |   |
| 8 <i>e0</i> & | 驗證碼        | C |
|               | 登入         |   |
| 註冊中           | 帳號   忘記密碼? |   |